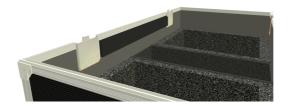

Plan - Base only Except Trays

Sub Length: 345mm Width: 472mm Height: 532mm Sub Length: 345mm Width: 472mm Height: 532mm Column Length: 824mm Width: 103mm Height: 174mm

Stem Length: 930mm Width: 56mm Height: 56mm Stem Length: 930mm Width: 56mm Height: 56mm Column Length: 824mm Width: 103mm Height: 174mm

Plan - Base only Trays Only

Sub Length: 345mm Width: 472mm Height: 532mm Sub Length: 345mm Width: 472mm Height: 532mm Column Length: 824mm Width: 103mm Height: 174mm

Stem Length: 930mm Width: 56mm Height: 56mm Stem Length: 930mm Width: 56mm Height: 56mm Column Length: 824mm Width: 103mm Height: 174mm