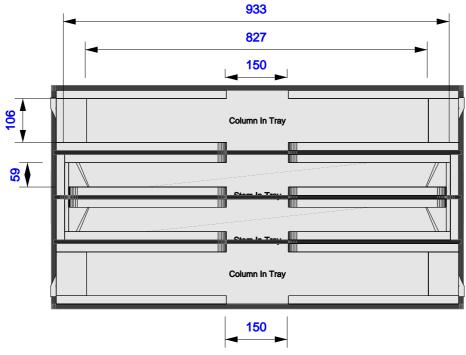

Plan - Base only Except Trays

Sub Length: 345mm Width: 472mm Height: 532mm Sub Length: 345mm Width: 472mm Height: 532mm Column Length: 824mm Width: 103mm Height: 174mm

Stem Length: 930mm Width: 56mm Height: 56mm Stem Length: 930mm Width: 56mm Height: 56mm Column Length: 824mm Width: 103mm Height: 174mm

Plan - Base only Trays Only

Sub Length: 345mm Width: 472mm Height: 532mm Sub Length: 345mm Width: 472mm Height: 532mm Column Length: 824mm Width: 103mm Height: 174mm

Stem Length: 930mm Width: 56mm Height: 56mm Stem Length: 930mm Width: 56mm Height: 56mm Column Length: 824mm Width: 103mm Height: 174mm