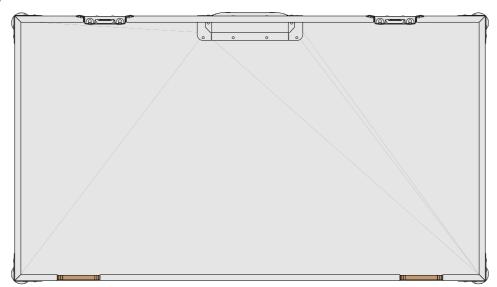

08/04/2025 Page 2 of 3

Part No 92966-1 **Drawn By** Andy L

Underside - Lid only

Front packer to push tray back.

08/04/2025 Page 3 of 3