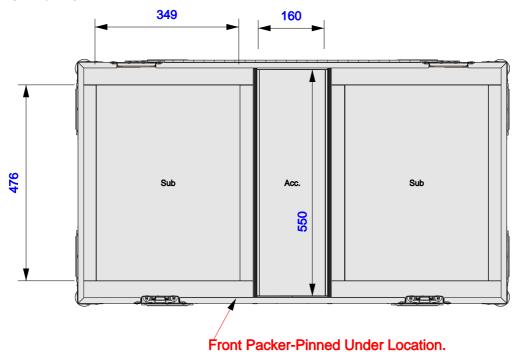

Plan - Base only Except Trays

Sub Length: 345mm Width: 472mm Height: 532mm Sub Length: 345mm Width: 472mm Height: 532mm Column Length: 824mm Width: 103mm Height: 174mm

Stem Length: 930mm Width: 56mm Height: 56mm Stem Length: 930mm Width: 56mm Height: 56mm Column Length: 824mm Width: 103mm Height: 174mm

Plan - Base only Trays Only

Sub Length: 345mm Width: 472mm Height: 532mm Sub Length: 345mm Width: 472mm Height: 532mm Column Length: 824mm Width: 103mm Height: 174mm

Stem Length: 930mm Width: 56mm Height: 56mm Stem Length: 930mm Width: 56mm Height: 56mm Column Length: 824mm Width: 103mm Height: 174mm

08/04/2025 Page 2 of 3

Part No 92966-1 **Drawn By** Andy L

Underside - Lid only

Front packer to push tray back.

08/04/2025 Page 3 of 3